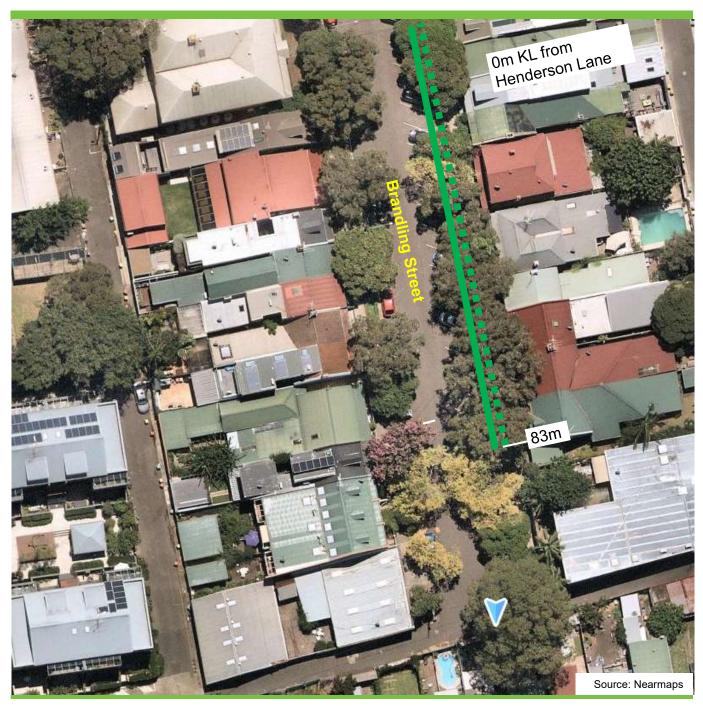

## **Proposal**

# Brandling Street, Alexandria Proposed parking changes

### **Existing**

"2P 8am-6pm Mon-Fri Permit Holders Excepted Area 36", "60° Angle Front to Kerb, Vehicles Under 6m Only"

## **Proposed**

"2P 8am-6pm Mon-Fri Permit Holders Excepted Area 36", "60° Angle Rear to Kerb, Vehicles Under 6m Only"