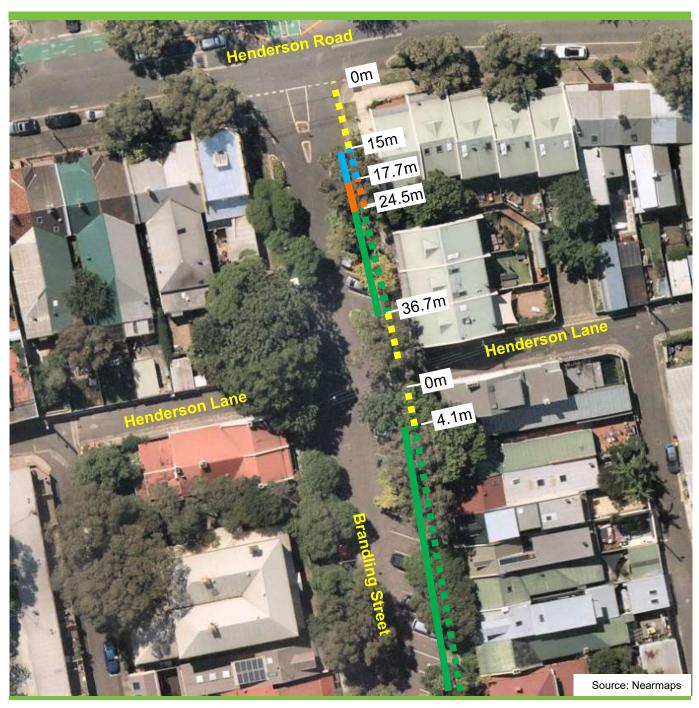

## **Proposal**

## Brandling Street, Alexandria Proposed parking changes

### **Existing**

- "No Stopping"
- ■ "2P 8am-6pm Mon-Fri Permit Holders Excepted Area 36", "60° Angle Front to Kerb, Vehicles Under 6m Only"
- "No Parking Car Share Vehicles Excepted Zone GG" "60°
  Angle Front to Kerb, Vehicles Under 6m Only"
- Unrestricted, "60° Angle Front to Kerb, Vehicles Under 6m Only"

#### **Proposed**

- "2P 8am-6pm Mon-Fri Permit Holders Excepted Area 36", "60° Angle Rear to Kerb, Vehicles Under 6m Only"
- "No Parking Car Share Vehicles Excepted Zone GG" "60° Angle Rear to Kerb, Vehicles Under 6m Only"
- Unrestricted, "60° Angle Rear to Kerb, Vehicles Under 6m Only"